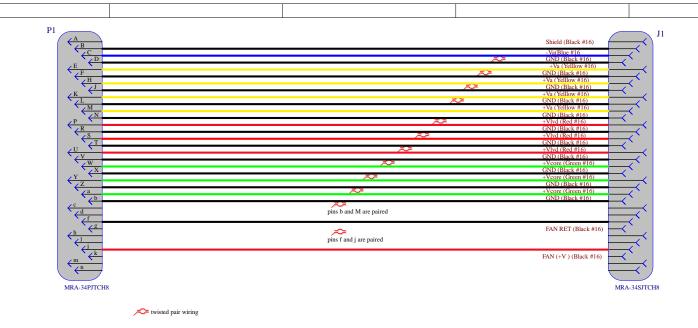

## Bill of Materials - MCE-Vicor-Winchester Cable (PN=002850)

| Item | Qty | MCE#   | Manuracturer | Part Number    | Description                                 |
|------|-----|--------|--------------|----------------|---------------------------------------------|
| 1    | 2   | 002351 | Winchester   | MRA-34SJTCH8   | Female Power Connector                      |
| 2    | 1   | 002350 | Winchester   | MRA-34PJTCH8   | Male Power Connector                        |
| 3    | 13m | 001337 | Belden       | 83010 010100   | #16 Teflon Insulated Stranded Wire - Black  |
| 4    | 4m  | 001338 | Belden       | 83010 002100   | #16 Teflon Insulated Stranded Wire - Red    |
| 5    | 4m  | 001339 | Belden       | 83010 004100   | #16 Teflon Insulated Stranded Wire - Yellow |
| 6    | 3m  | 001340 | Belden       | 83010 005100   | #16 Teflon Insulated Stranded Wire - Green  |
| 7    | 1m  | 001341 | Belden       | 83010 006100   | #16 Teflon Insulated Stranded Wire - Blue   |
| 8    | 1m  | 002447 | Alpha Wire   | F221B1/8 BK100 | Heatshrink Tubing 1/8"                      |
| 9    | 1m  | 002853 | Alpha Wire   | GRP-120-1/2    | Expandable Sleeving                         |
| 10   | 1m  | 002854 | Tech Flex    | MBN1.00SV50    | Shielding                                   |

Note 1: Several cables made before July 13, 2018 had all pins populated one to one with no twisted pairs.

Note 2: The Pin B solder cup has an extra approx. 5 inch long, 24 AWG black wire which is connected to the metal braid. The user must select if they want pin B to be attached to the metal braid on both sides of the cable or not.